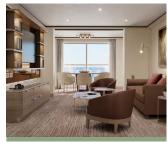

#### SIGNATURE SUITE

Available as a one bedroom configuration

• Refrigerator and bar setup stocked

with your preferences

#### SILVER SUITE

• Butler service

• Plush bathrobes

Available as a one-bedroom configuration or as a twobedroom by adjoining with a Superior Veranda Suite

Two suites are available as a wheelchair accessible suite.

#### JUNIOR GRAND SUITE

Available as a one-bedroom configuration or as a twobedroom by adjoining with a Classic Veranda Suite

• Wall mounted USB-C mobile

• Umbrella

Hair dryer

device chargers