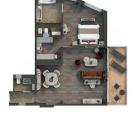

#### OWNER'S SUITE

Available as a one-bedroom configuration or as a twobedroom by adjoining with a Premium Veranda Suite

#### 1324 SQ.FT. / 123 M2 INCLUDING VERANDA (431 SQ.FT. / 40 M2)

- Large veranda with patio furniture and floor-to-ceiling glass doors and private hot tub
- Living room with convertible sofa to accommodate an additional quest
- Separate dining area
- Bathroom with double faucets on large vanity, separate shower and whirlpool bath
- Twin beds or king-sized bed
- Custom-made luxury bed mattress • Walk-in wardrobe(s) with
- personal safe
- Vanity table(s)
- Writing desk(s)

connectivity

- Two large flat-screen TVs • Sound system with Bluetooth
- Espresso machine

ONE BEDROOM: 1055 SQ.FT. / 98 M<sup>2</sup> INCLUDING VERANDA (172 SQ.FT. / 16 M²)

TWO BEDROOM: 1412 SQ.FT. / 131 M<sup>2</sup> INCLUDING VERANDA (228 SQ.FT. / 21 M²)